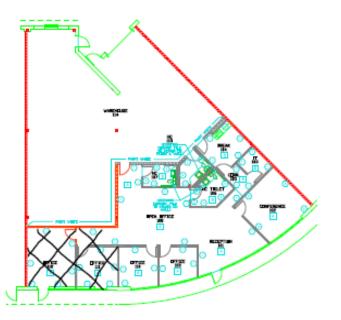

#### **Industrial For Lease**

1220 Kennestone Circle, Ste 110, Marietta, GA

Option A 1,200 SF of Office; 3,806 SF of WH

Option B 1,073 SF of Office; 3,933 SF of WH

**Proposed Layouts** 