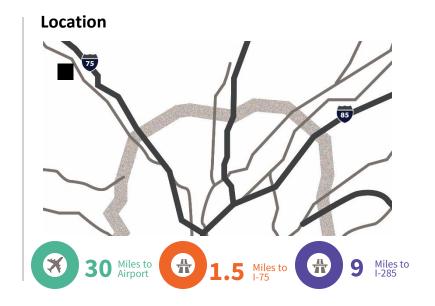

#### **Opportunity**

- 5,006 sf available
- 3,933 sf office space
- 83,041 total building size
- 30' x 40' bay size
- 140' Bldg Depth
- Doors 1 DI
- Sprinkler System

For further information

Ben Parker, SIOR Senior Vice President +1 404 409 5678