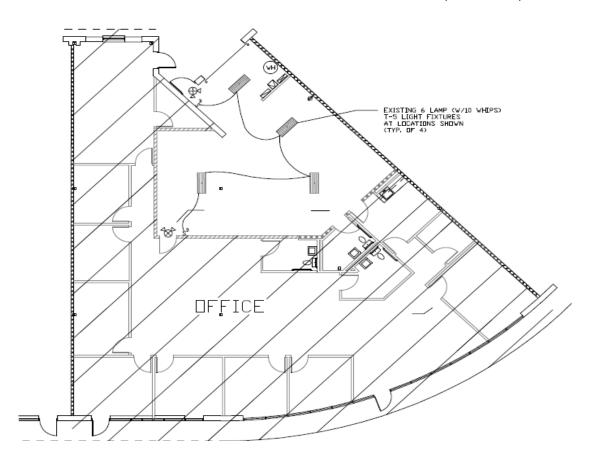

#### **Industrial For Lease**

1220 Kennestone Circle, Ste 110, Marietta, GA

Option A 1,200 SF of Office; 3,806 SF of WH

Option B 1,073 SF of Office; 3,933 SF of WH

**Proposed Layouts** 